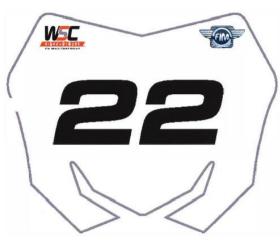

### 2. FIM and FIM Championship logos (WSC)

Riders/Passengers must display the FIM and the FIM Championship logos on the upper front torso or shoulder area of their jersey or on their chest/back protector if the latter is worn over the jersey (Dimension of the logos: see hereafter page 4).

Riders/Passengers can print the FIM and the FIM Championship logos on their jerseys.

The FIM and FIM Championship logo must also be displayed on the front number plate and the side number plates as per the diagrams below.

# Front number plate