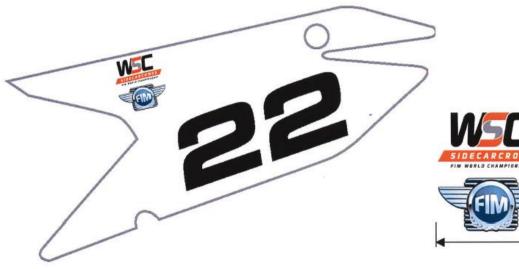

### 2. FIM and FIM Championship logos (WSC)

Riders/Passengers must display the FIM and the FIM Championship logos on the upper front torso or shoulder area of their jersey or on their chest/back protector if the latter is worn over the jersey (Dimension of the logos: see hereafter page 4).

Riders/Passengers can print the FIM and the FIM Championship logos on their jerseys.

The FIM and FIM Championship logo must also be displayed on the front number plate and the side number plates as per the diagrams below.

# Side number plate

6.5 cm on jersey and number plates

11 ROUTE DE SUISSE CH - 1295 MIES TEL +41 22 950 95 00 FAX +41 22 950 95 01 Info@fim.ch WWW.FIM- MOTO.COM

FOUNDED 1904

4