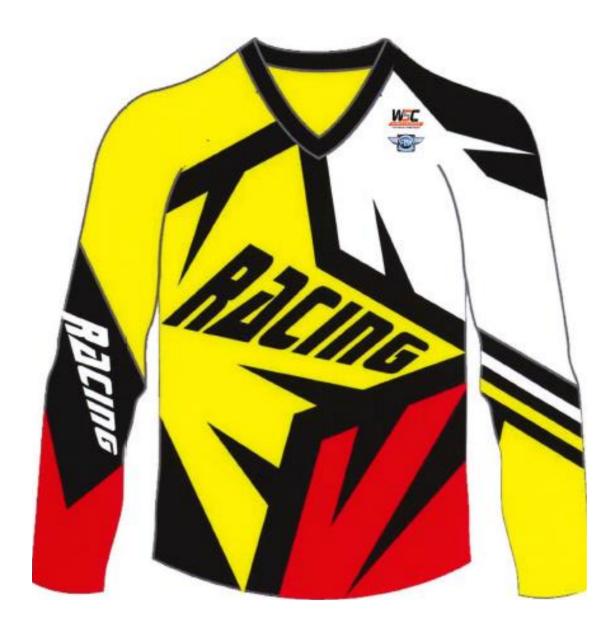

### 2. FIM and FIM Championship logos (WSC)

Riders/Passengers must display the FIM and the FIM Championship logos on the upper front torso or shoulder area of their jersey or on their chest/back protector if the latter is worn over the jersey (Dimension of the logos: see hereafter page 4).

Riders/Passengers can print the FIM and the FIM Championship logos on their jerseys.

The FIM and FIM Championship logo must also be displayed on the front number plate and the side number plates as per the diagrams below.

## JERSEY

11 ROUTE DE SUISSE CH - 1295 MIES TEL +41 22 950 95 00 FAX +41 22 950 95 01 Info@fim.ch WWW.FIM- MOTO.COM

FOUNDED 1904

2022 FIM Sidecar Motocross World Championship

# Side number plate

6.5 cm on jersey and number plates

11 ROUTE DE SUISSE CH - 1295 MIES TEL +41 22 950 95 00 FAX +41 22 950 95 01 Info@fim.ch WWW.FIM- MOTO.COM

FOUNDED 1904

4